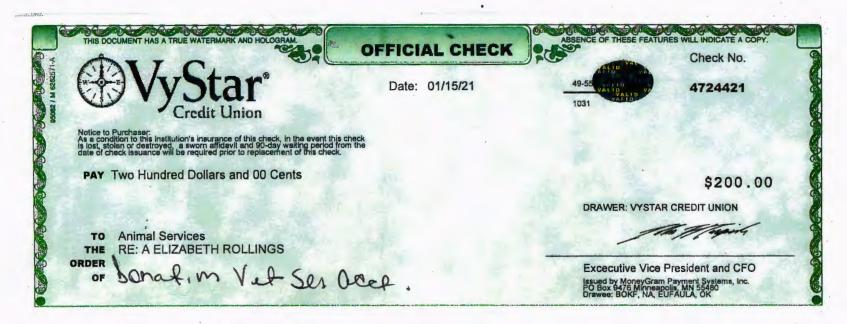

### RESOLUTION 2021- 037

**WHEREAS** the Municipal Service Fund has received donations for Nassau County Animal Services.

**WHEREAS** this revenue was not anticipated in the 2020/2021 budget year by the fund

| fund.                            |                               |                |                  |          |
|----------------------------------|-------------------------------|----------------|------------------|----------|
| BE IT THEREFO                    | <b>PRE</b> resolved by the Bo | oard of County | Commissioners    | , Nassau |
| County, Florida in regu          | lar session, duly asse        | embled on th   | e 22nd           | day of   |
| March , 2021 1                   | he following budget as        | mendment purs  | suant to Florida | Statutes |
| Chapter 129.06 be adopted        | :                             |                |                  |          |
| REVENUE<br>04621562-366910       | Donations                     |                | \$1021           |          |
| APPROPRIATION<br>04621562-531032 | Veterinarian Service          | es             | \$1021           |          |
| ADOPTED this                     | 22nd day of Ma                | rch, 2         | 021.             |          |
| ATTEST:                          | 1 1/                          | CHA            |                  |          |