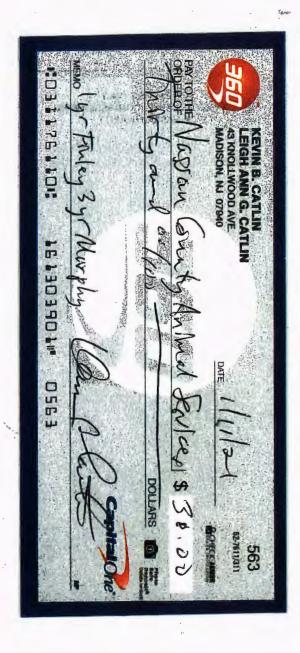

© 2021 Intuition Systems, Inc. All Rights Reserved. Powered by Bill2Pay ®

Confirmation Number:

38875990

Payment For:

Nassau Co Board of Co Commissioners

Office:

Status:

Approved

Transaction Date:

1/27/2021 12:04:03 PM EST

Payment Type:

Visa - \*\*\*\*\*\*\*\*\*3275 - Credit

Product Detail:

Animal Services - DONATION FOR CARE OF EXTRA

ANIMALS - \$100.00

Convenience Fee:

\$2.50

Total Payment Amount:

\$102.50

Name:

GEORGE R FREY

Phone:

Notes: Vet Sevices occh (531032)

Confirmation Number: 38879856